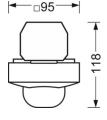

#### **ELECTRICAL ENGINEERING**

88 mm

| Controller    | easy24    |
|---------------|-----------|
| Mains voltage | 230V/50Hz |

| MECHANICS              |                 |                                                       |  |  |
|------------------------|-----------------|-------------------------------------------------------|--|--|
| Housing colour         |                 | traffic white RAL 9016                                |  |  |
| Dimensions (LxWxH/DxH) |                 | 765mm x 95mm x 88mm                                   |  |  |
| Weight (net)           |                 | 0.9kg                                                 |  |  |
| Type of installation   |                 | Mounting rail system installation, Light<br>structure |  |  |
| Dimensions             |                 |                                                       |  |  |
| L<br>B                 | 765 mm<br>95 mm | Length<br>Width                                       |  |  |

Height