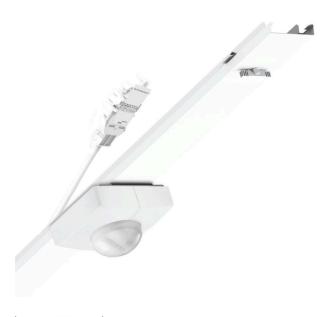

Variable Device mount functional module netlife light management

Device mount made of a galvanised, profiled steel sheet; surface with polyester resin enamel coating; with two rotary catches for rapid fitting in the mounting rail, for the integration of sensors and control unit in the light run; can be positioned variable on the mounting rail. Housing colour traffic white RAL 9016; Electrical connection by means of a 0.7m connection cable for variable device mount positioning in the light run with freely positionable phases. Light Control: netlife easy/24; Regiolux Classification: netlife easy; Control signal: DALI2 (Part 303, 304), Slave signal; Communication: Wired; Sensor technology: PIR - passive infrared; Installation height (min/max): 4m to 14m; Monitoring area: max. D=20m; System compatibility: easy23, central DALI2 controller; DALI system power: 6mA; System extension: easy24; Application: Industry, Logistics centres, Corridors, Garages; Function: Motion detection, Daylight control. They are exchangeable, permit modernisation and reliably prolong the service life of the overall system, netlife easy system; straightforward in-house project engineering; easy installation; preset functions; simple commissioning via remote control, app, DIP switch, rotary knob,