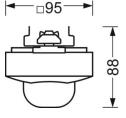

#### **ELECTRICAL ENGINEERING**

88 mm

| Controller    | easy24    |
|---------------|-----------|
| Mains voltage | 230V/50Hz |

| MECHANICS              |                 |                                                       |  |  |
|------------------------|-----------------|-------------------------------------------------------|--|--|
| Housing colour         |                 | traffic white RAL 9016                                |  |  |
| Dimensions (LxWxH/DxH) |                 | 765mm x 95mm x 88mm                                   |  |  |
| Weight (net)           |                 | 0.9kg                                                 |  |  |
| Type of installation   |                 | Mounting rail system installation, Light<br>structure |  |  |
| Dimensions             |                 |                                                       |  |  |
| L<br>B                 | 765 mm<br>95 mm | Length<br>Width                                       |  |  |