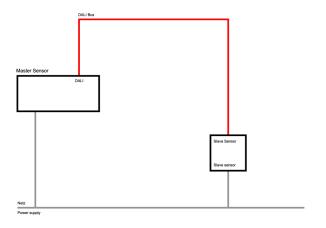

# **LC SYSTEM**

### **CHARACTERISTICS**

| Regiolux Classification       | netlife easy                                       |  |  |
|-------------------------------|----------------------------------------------------|--|--|
| Control signal                | DALI2 (Part 303, 304), Slave signal                |  |  |
| Communication                 | Wired                                              |  |  |
| Sensor technology             | PIR - passive infrared                             |  |  |
| Installation height (min/max) | 4m to 14m                                          |  |  |
| System compatibility          | easy23, central DALI2 controller                   |  |  |
| DALI system power             | 6mA                                                |  |  |
| System extension              | easy24                                             |  |  |
| Application                   | Industry, Logistics centres, Corridors,<br>Garages |  |  |
| Function                      | Motion detection, Daylight control                 |  |  |
|                               |                                                    |  |  |