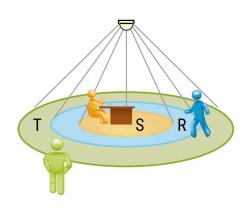

# **MONITORING AREA**

| 5m    | 10m      | 14m       |
|-------|----------|-----------|
| -     | -        | -         |
| 11m   | 14,5m    | -         |
| 34,5m | 28m      | 20m       |
|       | -<br>11m | 11m 14,5m |